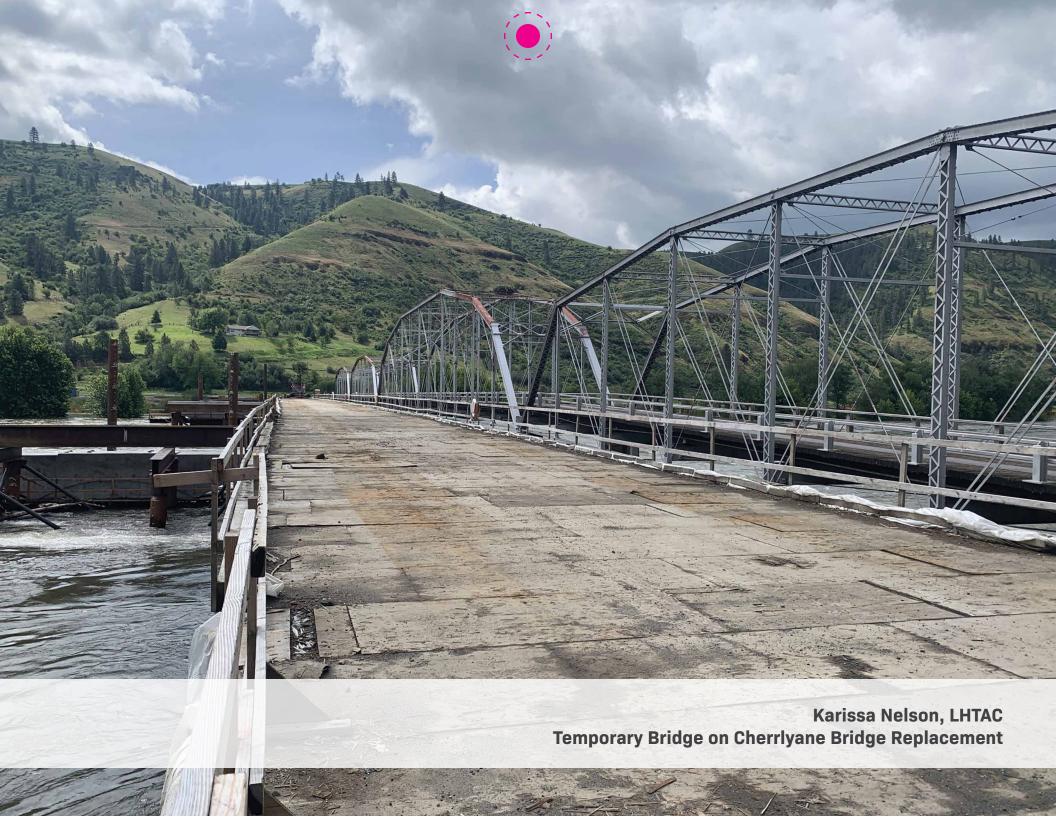

**Local Highway Technical Assistance Council** 

Address: 3330 Grace St. Boise, ID 83703

Jake Southwick, Civil Science Inc. Cherrylane Bridge Construction