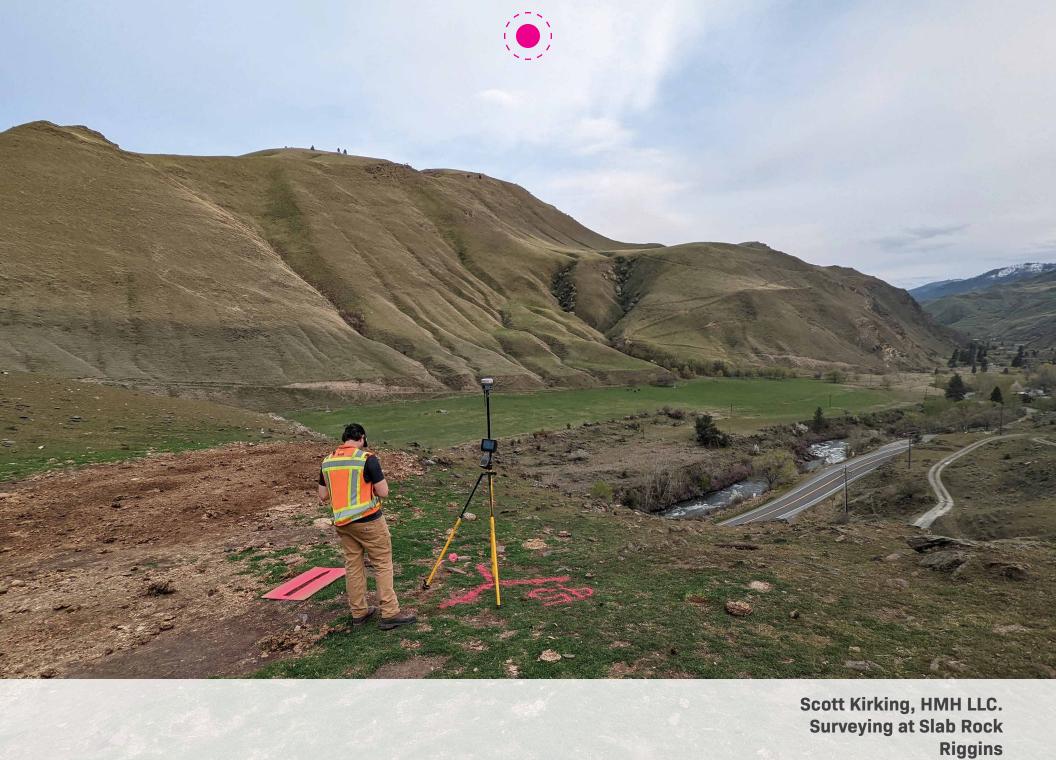

**Local Highway Technical Assistance Council** 

Address: 3330 Grace St. Boise, ID 83703

Jake Melder, LHTAC Arrowrock Road Bridge Over the MF Boise River