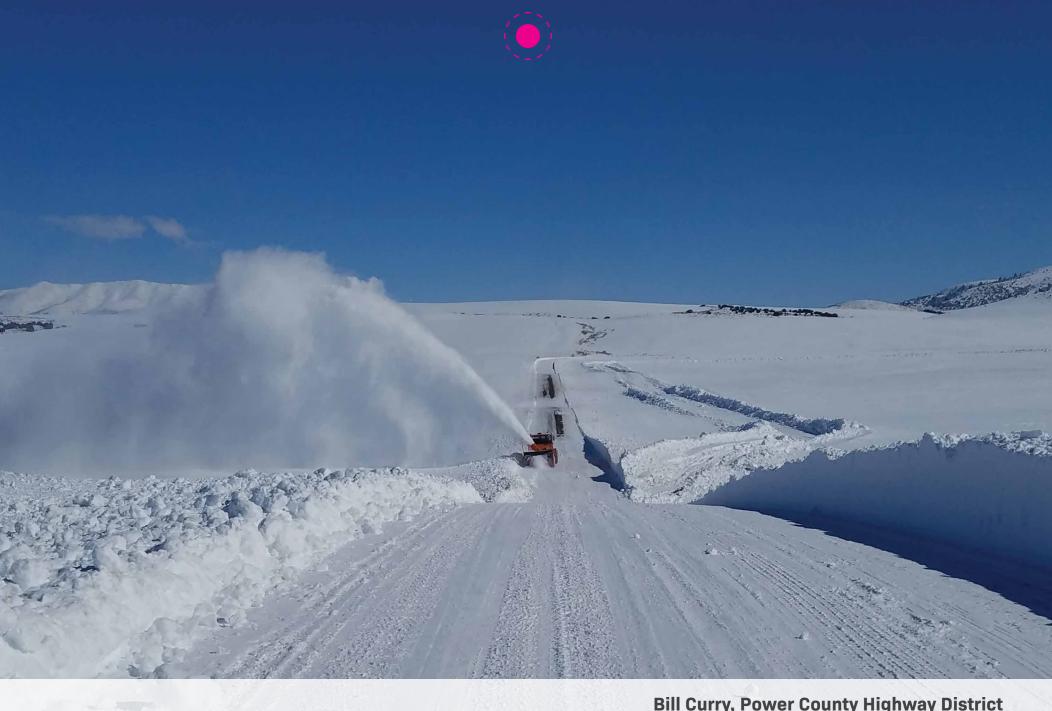

ELHTAC 2022-2023

John McCracken, West Point Highway District
Five Highway District Team Up

Bill Curry, Power County Highway District
Plowing Roads
Power County Highway District