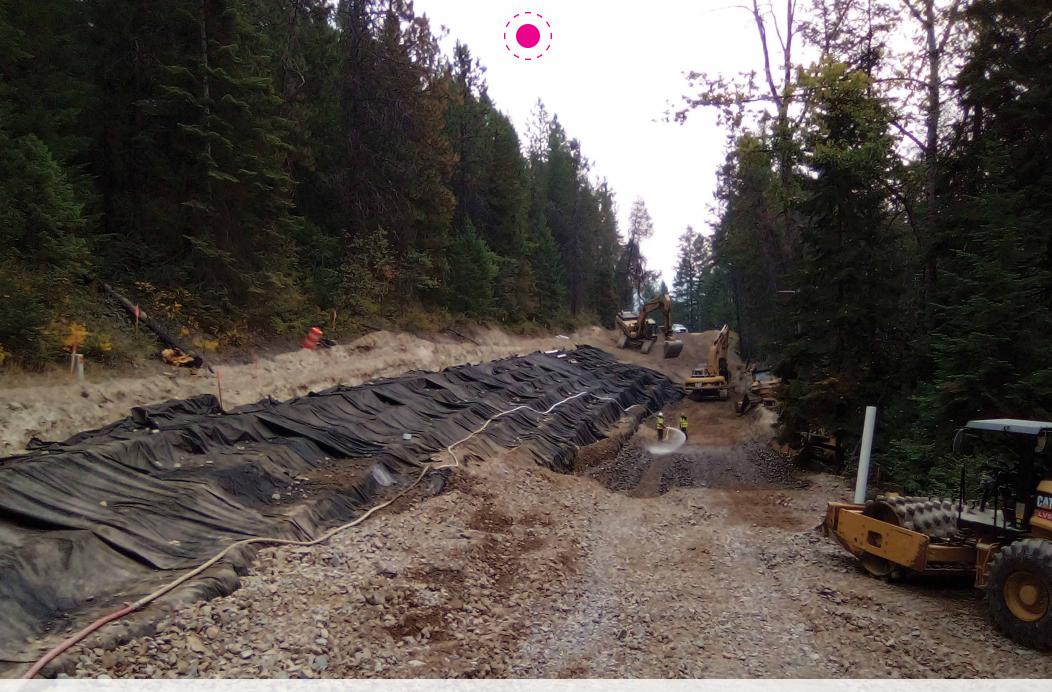

Local Highway Technical Assistance Council

Address: 3330 Grace St. Boise, ID 83703

Jeffrey Spohn, DEA Inc. East River Road Repairs Bonner County