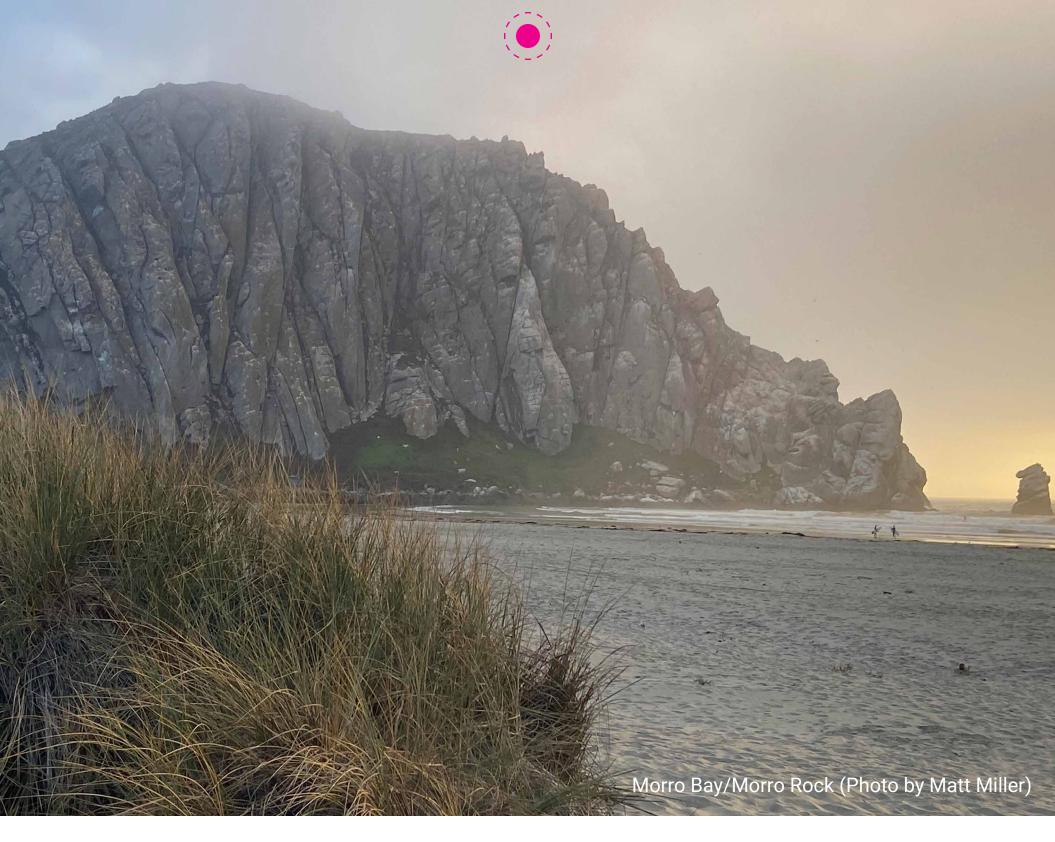

2024 CALENDAR



#### JANUARY2024

| SUNDAY | MONDAY                     | TUESDAY | WEDNESDAY | THURSDAY | FRIDAY                                                                                      | SATURDAY                                                                                    |
|--------|----------------------------|---------|-----------|----------|---------------------------------------------------------------------------------------------|---------------------------------------------------------------------------------------------|
|        | 1                          | 2       | 3         | 4        | 5                                                                                           | 6