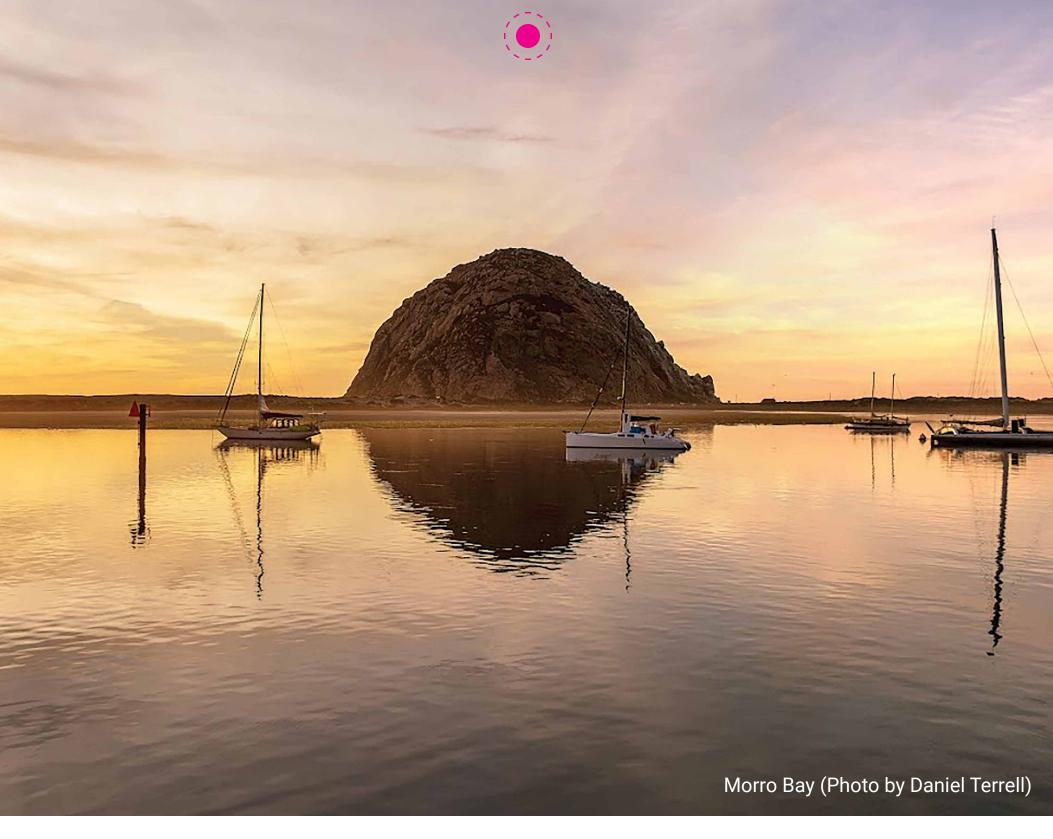

1142 Railroad St. Paso Robles, CA 93446 (805) 238-7553 www.pasoroblesheating.com/ Clean faucet aerators and shower heads to remove mineral deposits. Do this with inside and outside faucets. It may also be a good time to check for leaks and the condition of your hoses under the sink and attached to your appliances.