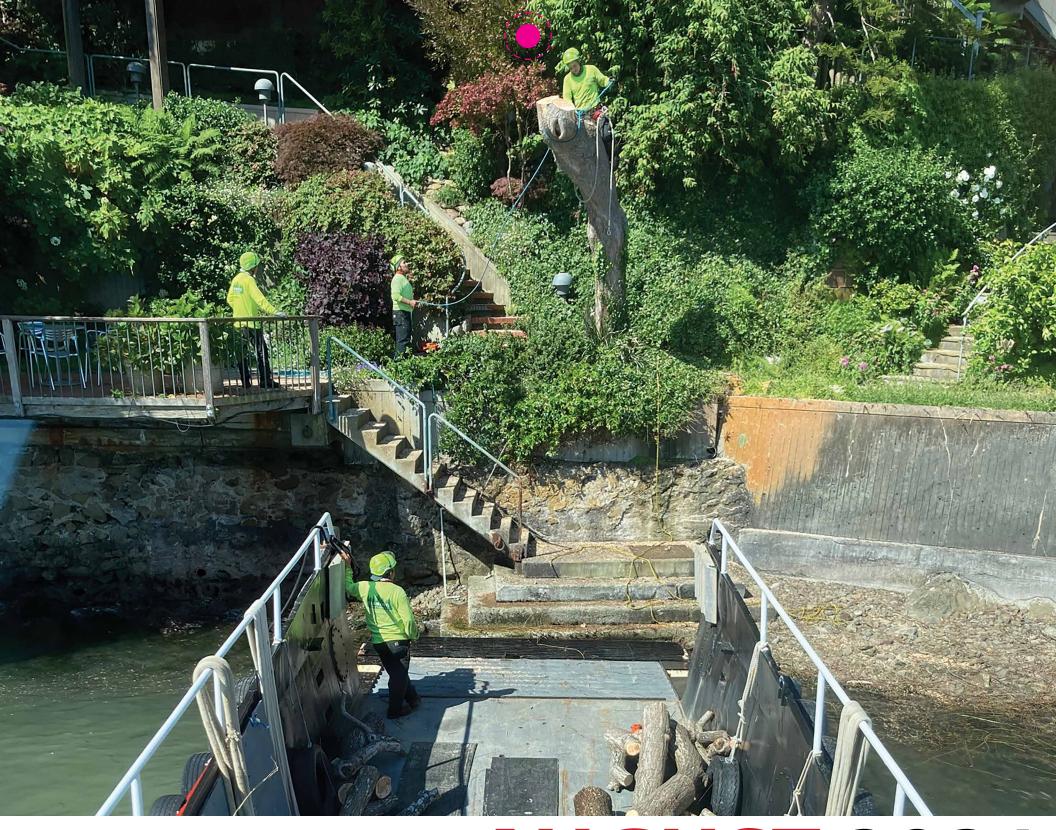

PO Box 1648 Sausalito,CA 94965 PARKER DIVING SERVICE
SPECIALIST
IN SALVAGE
REDWOOD SHORE DIVING, INC.

(415)331-0328 Toll Free (800)464-3010

Clement Tree Service cuts and loads dead tree into LCM <u>Allied Mariner</u>

Photo by Mike Bartoli, PDS