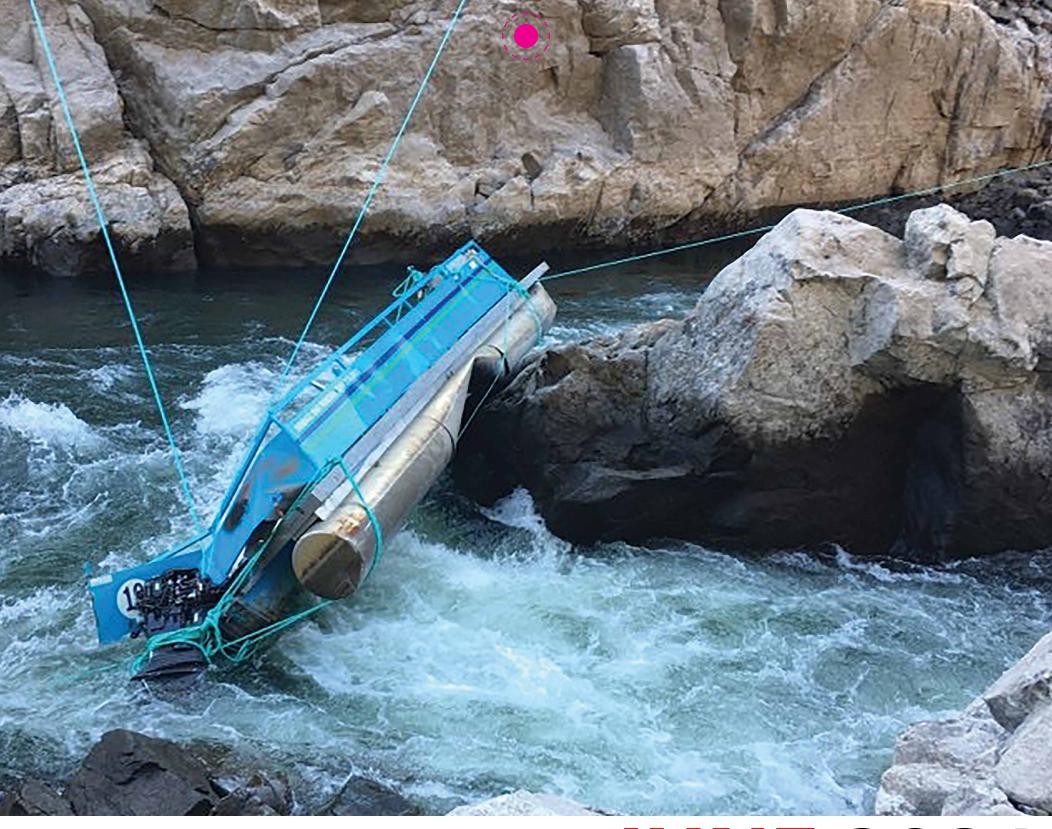

PO Box 1648 Sausalito,CA 94965 PARKER DIVING SERVICE IN SALVAGE
REDWOOD SHORE DIVING, INC.

(415)331-0328 Toll Free (800)464-3010

**PDS removes patio boat stranded in rapids of Pit River, Shasta County** Photo by Terry Politi, PDS