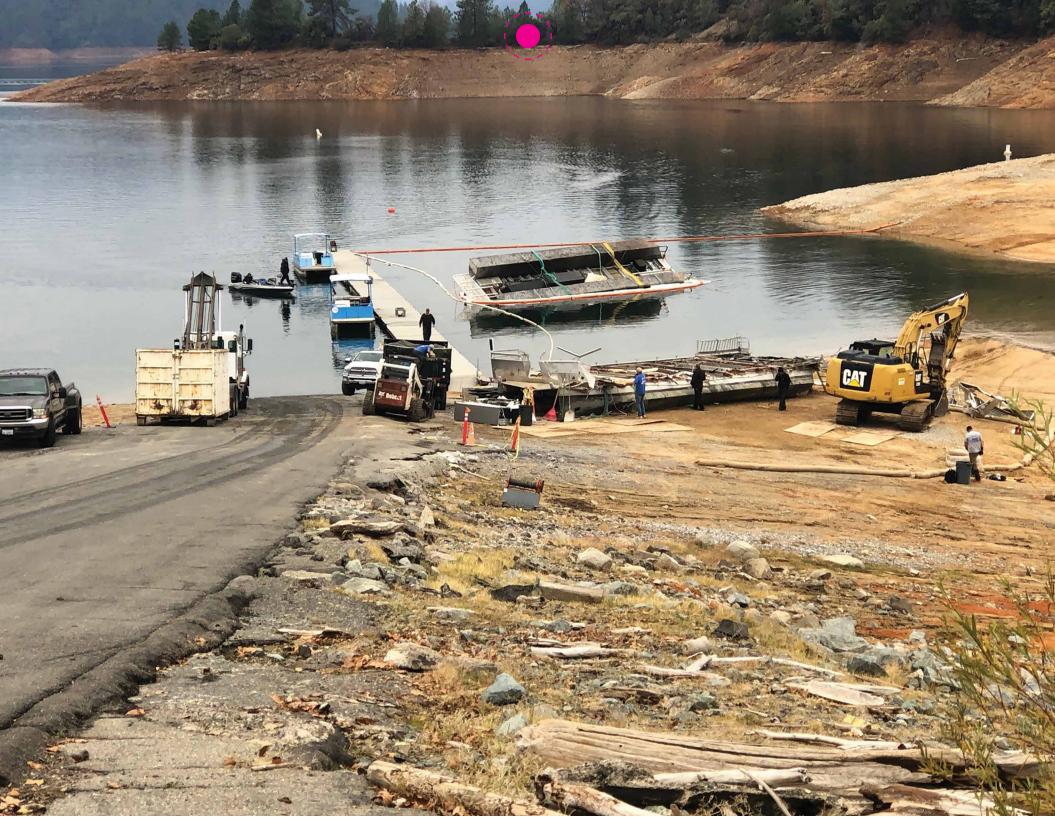

PO Box 1648 Sausalito,CA 94965 PARKER DIVING SERVICE IN SALVAGE
REDWOOD SHORE DIVING, INC.

(415)331-0328 Toll Free (800)464-3010

PDS removes houseboats wrecked in a storm from Lake Shasta

Photo by Angela Ostrem, PDS