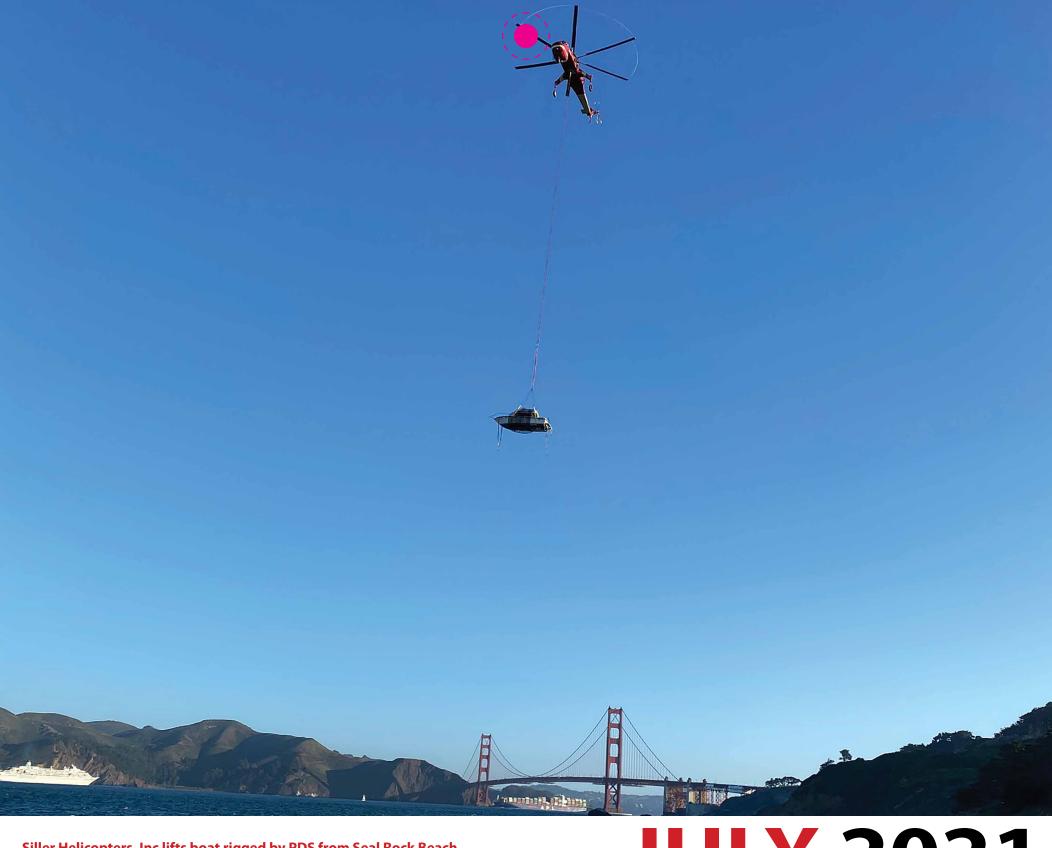

PO Box 1648 Sausalito,CA 94965 PARKER DIVING SERVICE
SPECIALIST
IN SALVAGE
REDWOOD SHORE DIVING, INC.

(415)331-0328 Toll Free (800)464-3010

**Siller Helicopters, Inc lifts boat rigged by PDS from Seal Rock Beach** Photo by Paul James, PDS