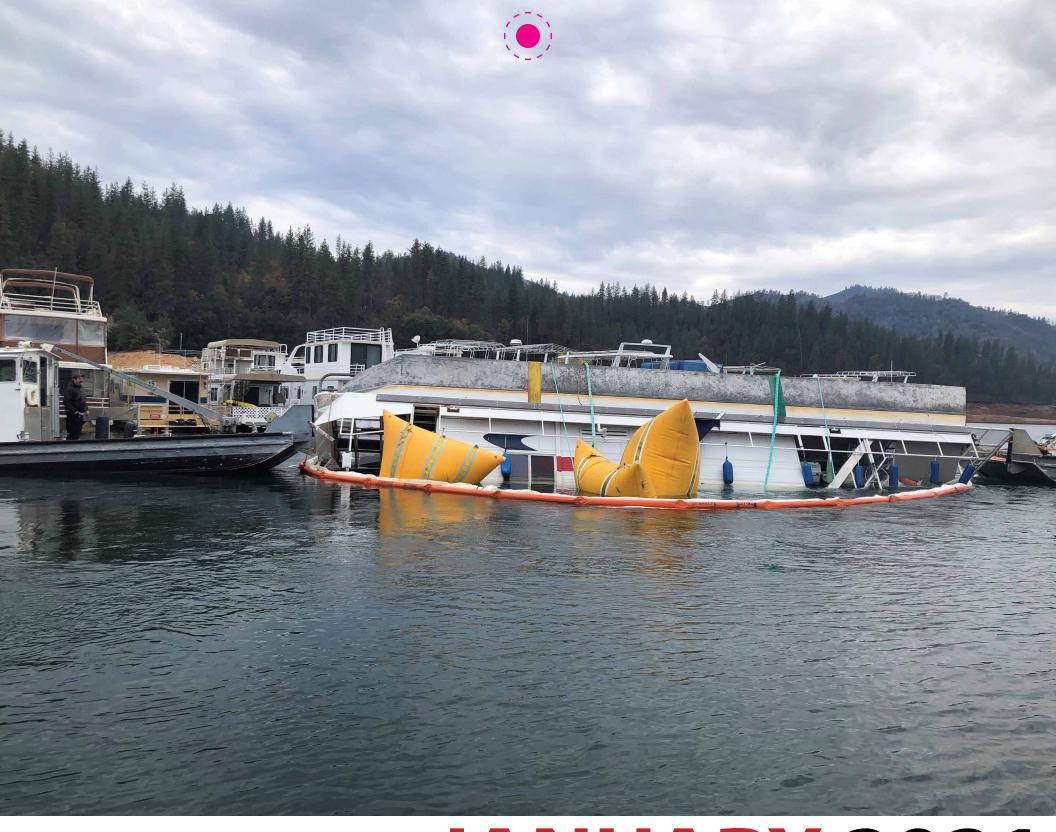

PDS floats capsized houseboat in Lake Shasta

Photo by Jason Armstrong, PDS

## JANUARY 2021

| SUNDAY                                      | MONDAY                                                                                                   | TUESDAY | WEDNESDAY | THURSDAY | FRIDAY         | SATURDAY |
|---------------------------------------------|----------------------------------------------------------------------------------------------------------|---------|-----------|----------|----------------|----------|
| DECEMBER 2020     S   M   T   W   T   F   S | FEBRUARY 2021  S M T W T F S  1 2 3 4 5 6 7 8 9 10 11 12 13 14 15 16 17 18 19 20 21 22 23 24 25 26 27 28 | 29      | 30        | 31       | New Year's Day | 2        |
| 3                                           | 4