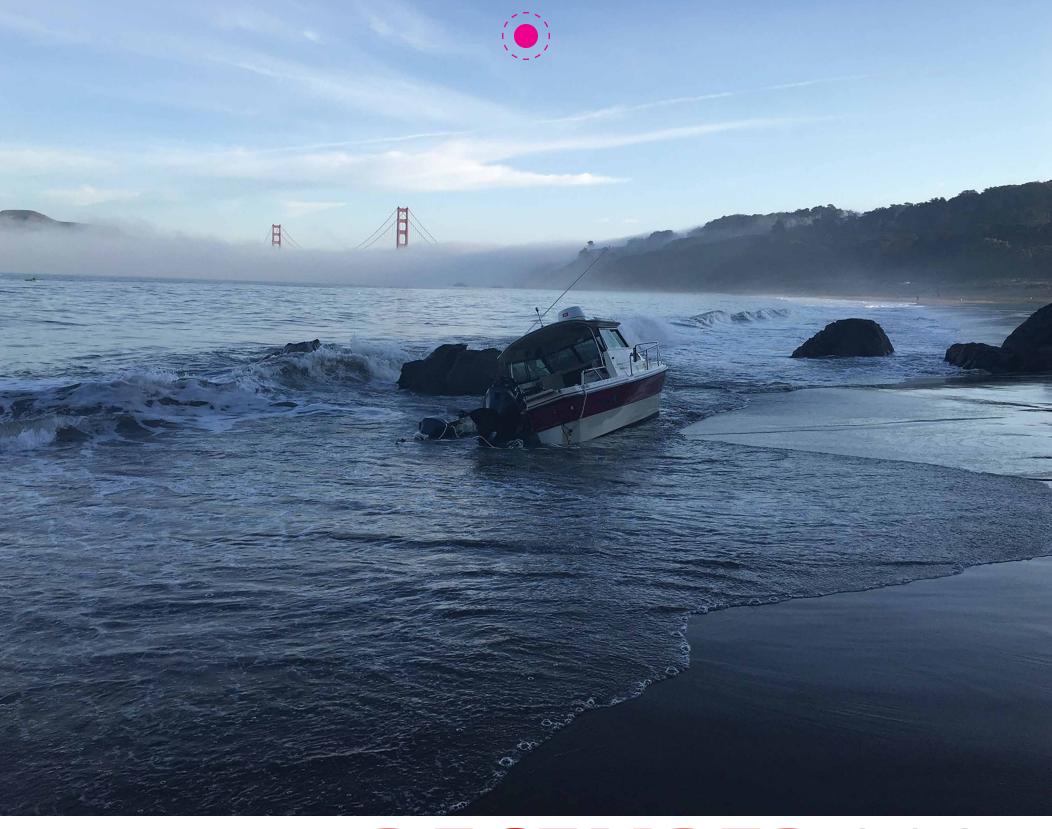

PO Box 1648 Sausalito,CA 94965 PARKER DIVING SERVICE SPECIALIST IN SALVAGE
REDWOOD SHORE DIVING, INC.

(415)331-0328 Toll Free (800)464-3010

**PDS removes vessel stranded on Baker Beach** Photo by Steven Degalan