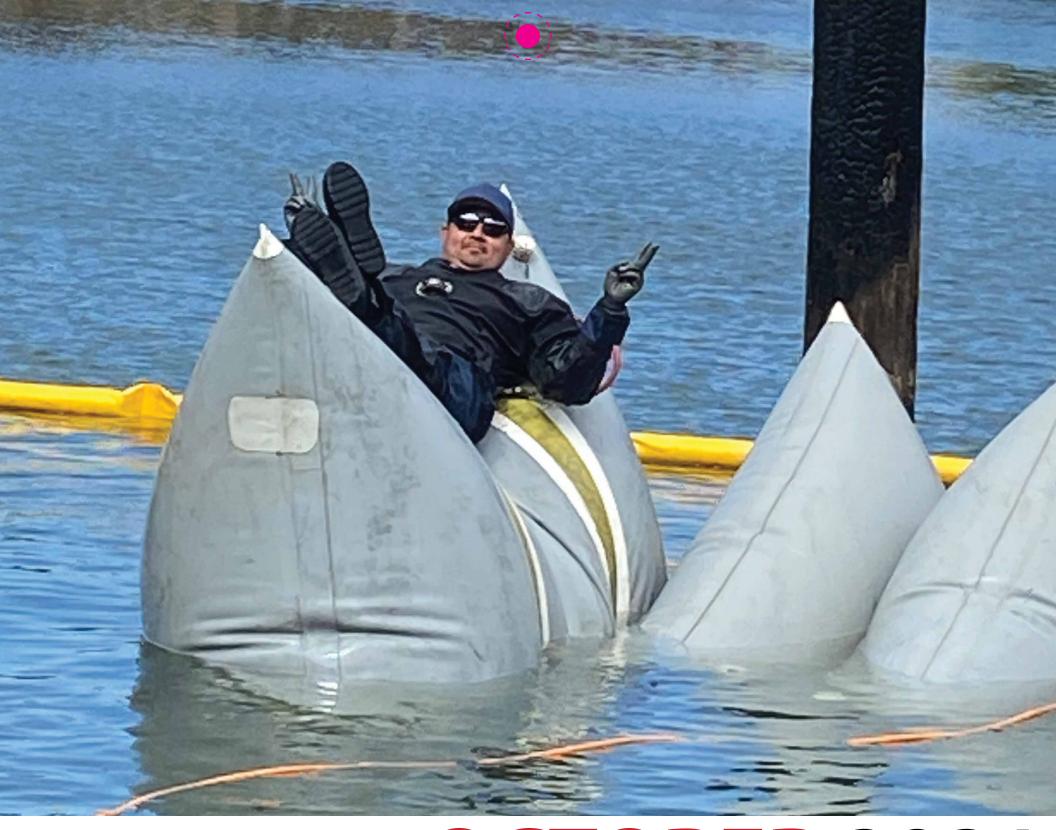

PO Box 1648 Sausalito,CA 94965 PARKER DIVING SERVICE SPECIALIST IN SALVAGE
REDWOOD SHORE DIVING, INC.

(415)331-0328 Toll Free (800)464-3010

PDS diver Santos Urban rides burned vessel being towed by Tow-Boat US SF Bay and Delta

Photo by Maria Nunn, PDS