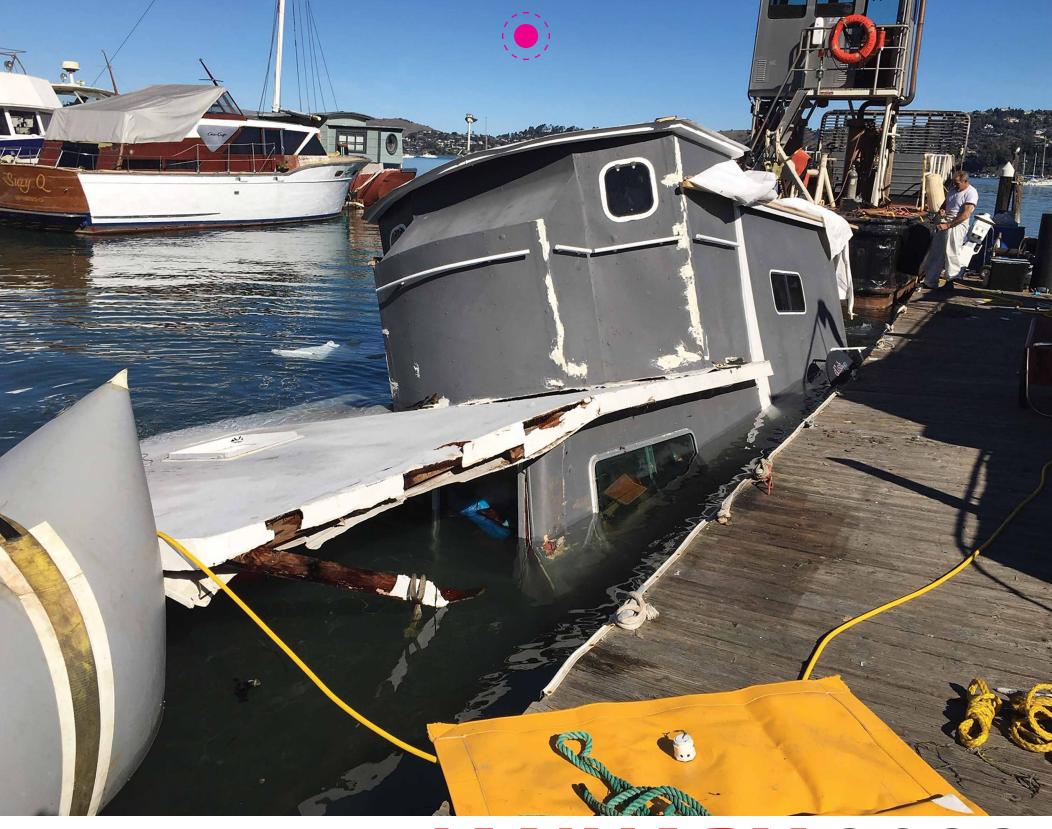

PO Box 1648 Sausalito,CA 94965 SPECIALIST IN SALVAGE
REDWOOD SHORE DIVING, INC.

(415)331-0328 Toll Free (800)464-3010

PDS LCM <u>Allied Mariner</u> in Bonita Cove Photo by Philip Delano, Tow-Boat US SF Bay and Delta