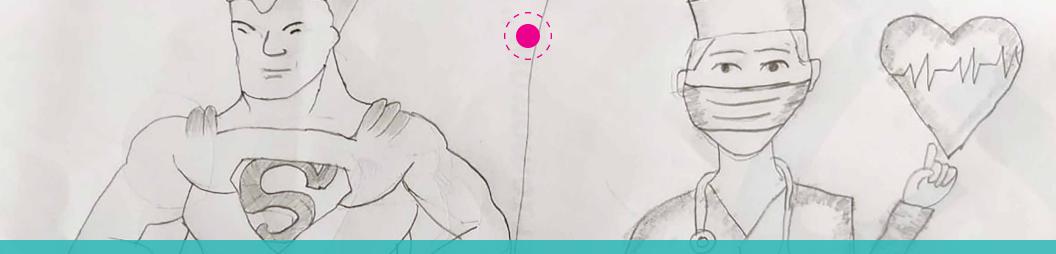

|
| 12  | 13  | 14  | 15  | 16  | 17                | 18               |
| 19  | 20  | 21  | 22  | 23  | Christmas Eve 24  | Christmas Day 25 |
| 26  | 27  | 28  | 29  | 30  | New Year's Eve 31 | 1                |

| Note |  |  |
|------|--|--|
|      |  |  |
|      |  |  |
|      |  |  |
|      |  |  |
|      |  |  |
|      |  |  |
|      |  |  |
|      |  |  |
|      |  |  |
|      |  |  |
|      |  |  |
|      |  |  |
|      |  |  |
|      |  |  |
|      |  |  |
|      |  |  |
|      |  |  |
|      |  |  |
|      |  |  |
|      |  |  |
|      |  |  |
|      |  |  |
|      |  |  |
|      |  |  |
|      |  |  |



| Já | anu | ary | 202 | 22 |   |
|----|-----|-----|-----|----|---|
| M  | T   | W   | T   | F  | S |

S M T W T

2 3 4 5 6
9 10 11 12 13
16 17 18 19 20
23 24 25 26 27
30 31



"When I told him [my son] about the drawings on our real life heroes, he was very excited because this is the first time he experiencing the real value of healthcare in our life. He is always very fascinated about the Superhero's but now when we saw the news that many of the healthcare hero's sacrificed their own lives, cut them off from their families and loved ones in the line of duty, he is saying 'these are real superheroes who save the lives of others in this pandemic. When no one wants to even talk to corona patients, these heroes work day and night to save their lives and make them healthy again. Big salute to all the healthcare workers. This sketch is a small tribute to the real SUPERHEROES."

- Akarshan Singh (31)



"I would like to thank all healthcare heroes for their courage