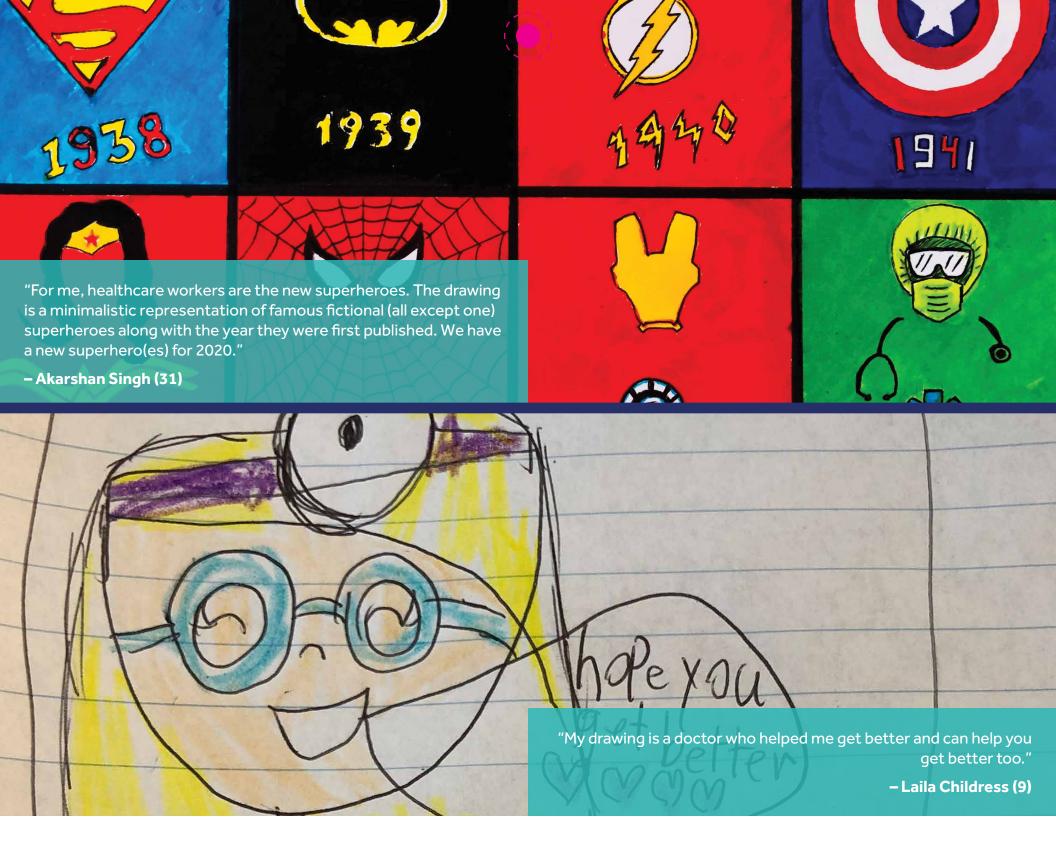

| Já | anu | ary | 202 | 22 |   |
|----|-----|-----|-----|----|---|
| M  | T   | W   | T   | F  | S |

S M T W T

2 3 4 5 6
9 10 11 12 13
16 17 18 19 20
23 24 25 26 27
30 31

"When I told him [my son] about the drawings on our real life heroes, he was very excited because this is the first time he experiencing the real value of healthcare in our life. He is always very fascinated about the Superhero's but now when we saw the news that many of the healthcare hero's sacrificed their own lives, cut them off from their families and loved ones in the line of duty, he is saying 'these are real superheroes who save the lives of others in this pandemic. When no one wants to even talk to corona patients, these heroes work day and night to save their lives and make them healthy again. Big salute to all the healthcare workers. This sketch is a small tribute to the real SUPERHEROES."

- Akarshan Singh (31)

"I would like to thank all healthcare heroes for their courage and dedication."

- Prasanthi Jandhyala (45)