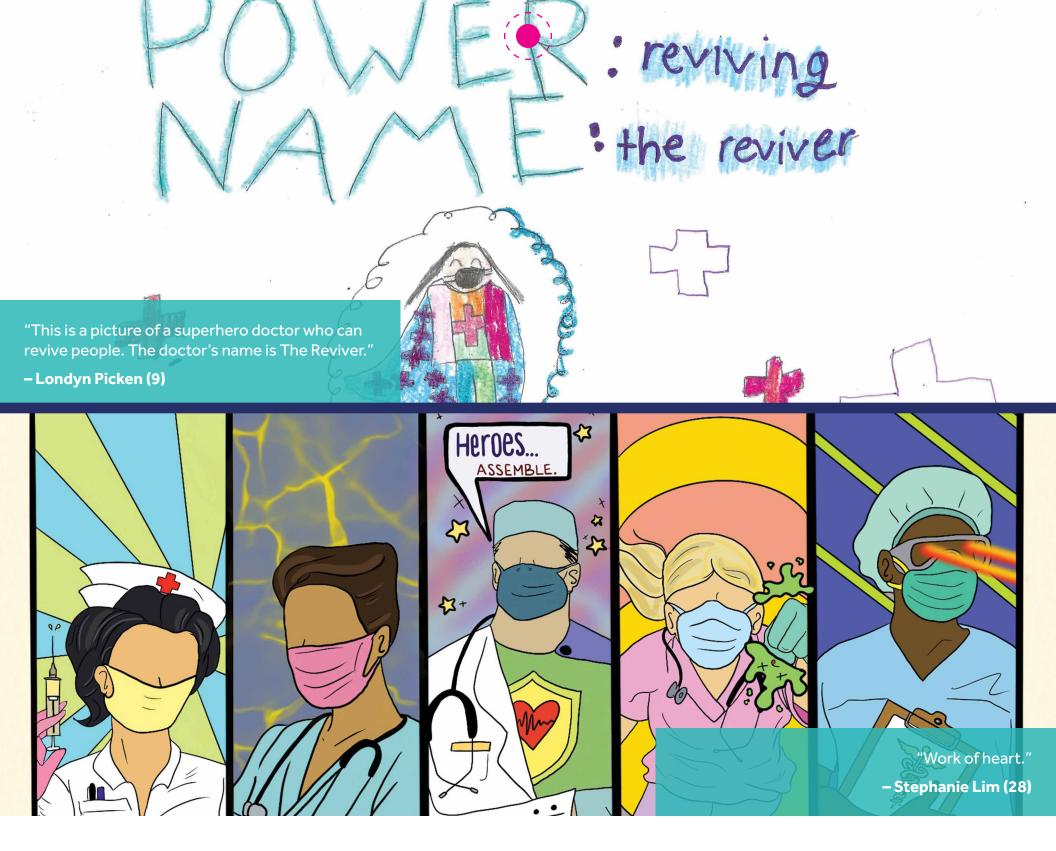

"My picture is a superhero doctor, who is also a dentist, taking care of a patient while they are sick."

- Harper Luckenbach (6)

heroes, as they are the one, who, even after having a proper knowledge of how dangerous it is to be in close contact with the patients, still give their best to treat the patients. For them, patients' health is of utmost importance! Second most important role is played by the policemen and the cleaners."