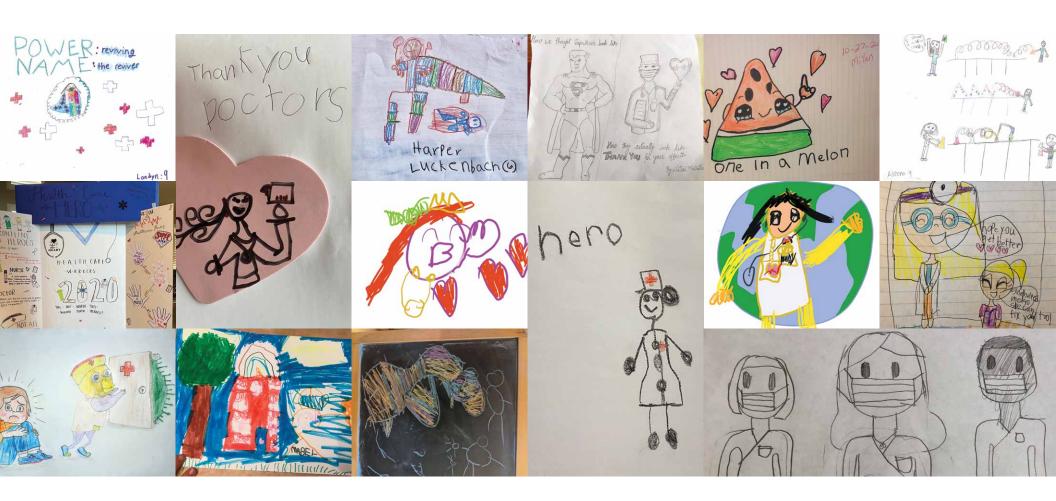

"My picture is a superhero doctor, who is also a dentist, taking care of a patient while they are sick."

- Harper Luckenbach (6)

heroes, as they are the one, who, even after having a proper knowledge of how dangerous it is to be in close contact with the patients, still give their best to treat the patients. For them, patients' health is of utmost importance! Second most important role is played by the policemen and the cleaners."

- Dr. Sanjivani Jadhav (27)