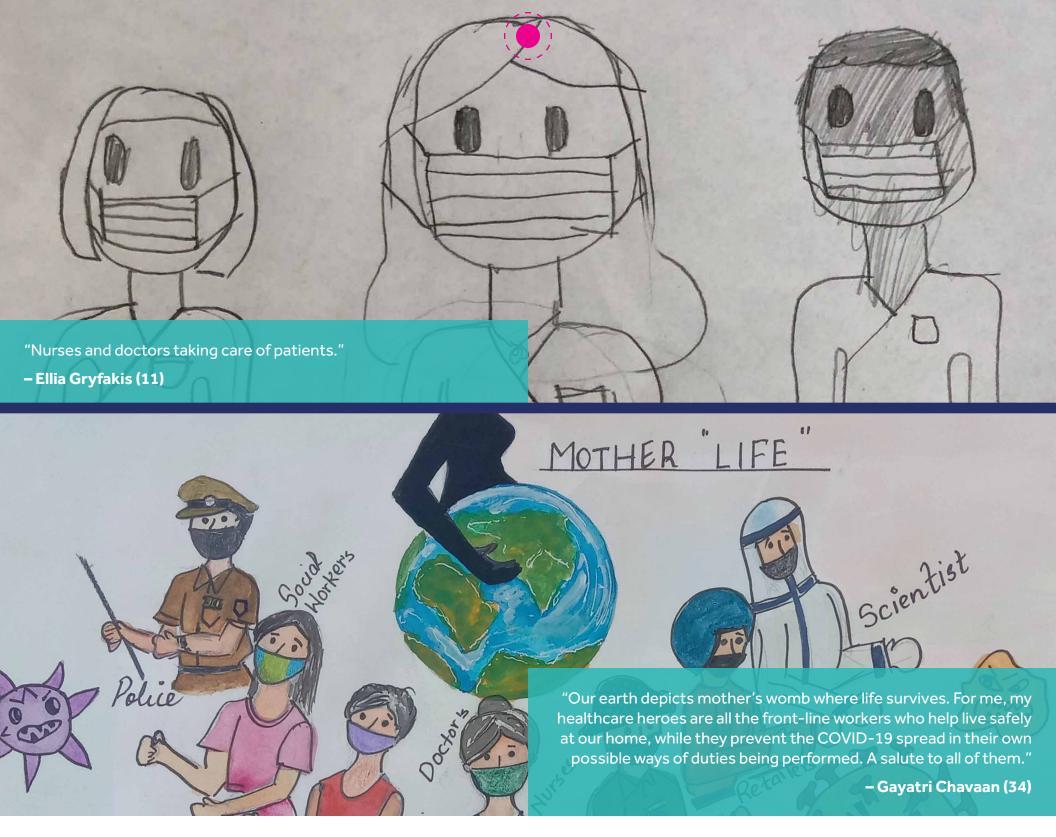

"My picture is a superhero doctor, who is also a dentist, taking care of a patient while they are sick."

- Harper Luckenbach (6)

heroes, as they are the one, who, even after having a proper knowledge of how dangerous it is to be in close contact with the patients, still give their best to treat the patients. For them, patients' health is of utmost importance! Second most important role is played by the policemen and the cleaners."

- Dr. Sanjivani Jadhav (27)