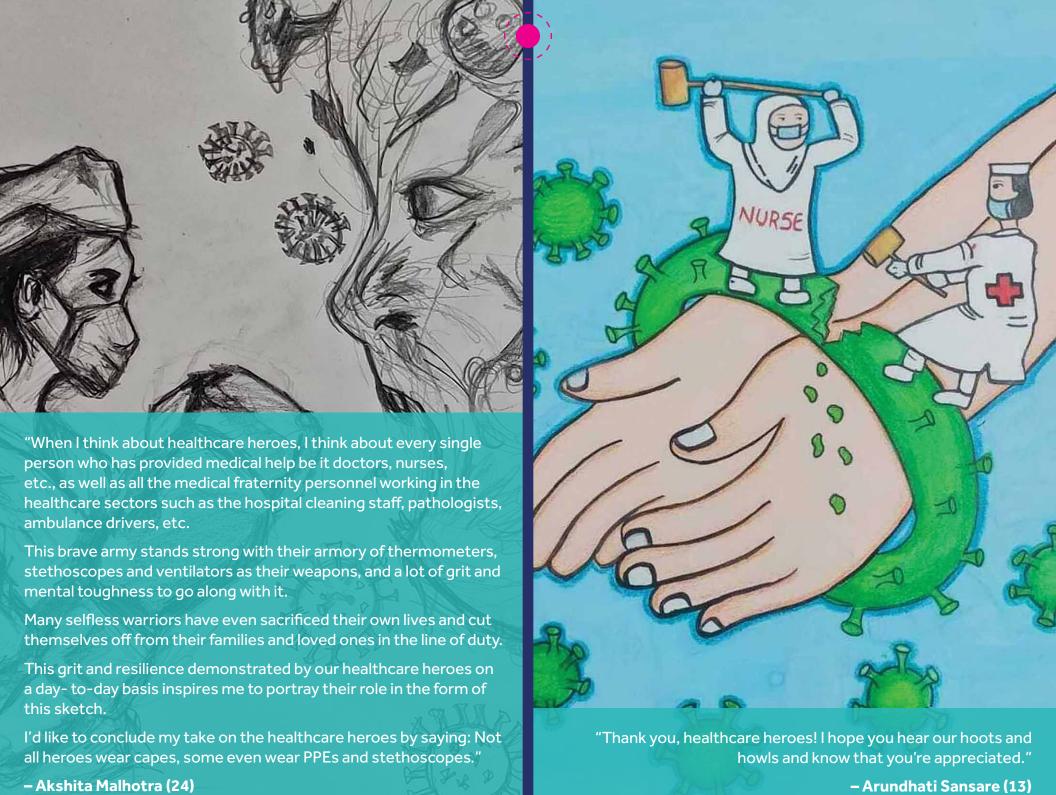

| Já | anu | ary | 202 | 22 |   |
|----|-----|-----|-----|----|---|
| M  | T   | W   | T   | F  | S |

S M T W T

2 3 4 5 6
9 10 11 12 13
16 17 18 19 20
23 24 25 26 27
30 31

"When I told him [my son] about the drawings on our real life heroes, he was very excited because this is the first time he experiencing the real value of healthcare in our life. He is always very fascinated about the Superhero's but now when we saw the news that many of the healthcare hero's sacrificed their own lives, cut them off from their families and loved ones in the line of duty, he is saying 'these are real superheroes who save the lives of others in this pandemic. When no one wants to even talk to corona patients, these heroes work day and night to save their lives and make them healthy again. Big salute to all the healthcare workers. This sketch is a small tribute to the real SUPERHEROES."

- Akarshan Singh (31)

"I would like to thank all healthcare heroes for their courage and dedication."

- Prasanthi Jandhyala (45)