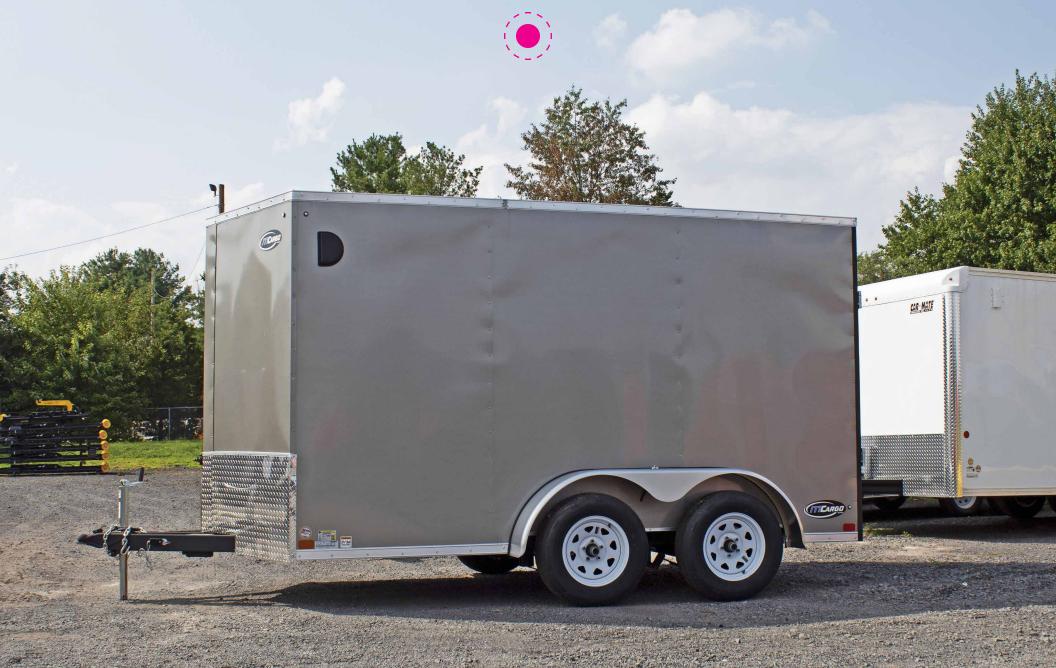

703 W. Ridge Pike Limerick, PA 19468

INTRODUCING THE NEWEST ADDITION TO T.P. TRAILERS, ITI CARGO TRAILERS. SHOWN HERE IN PEWTER, THE 7'X12' HONOR LINE, V-NOSE ENCLOSED TANDEM AXLE TRAILER IS A STANDOUT.