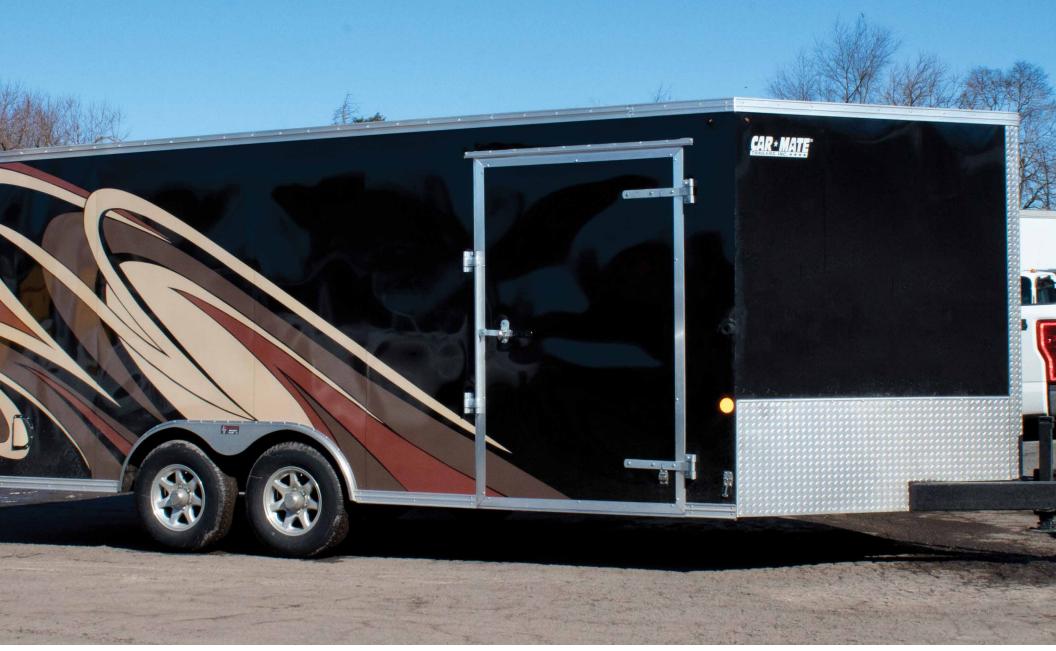

703 W. Ridge Pike Limerick, PA 19468

THIS 8.5'X18' ADVANTAGE TRAILER WAS BUILT WITH ADDITIONAL HEIGHT & CUSTOM COLORS FOR U.S. HOT AIR BALLOON BY OUR LONG-STANDING MANUFACTURER, CARMATE TRAILERS.