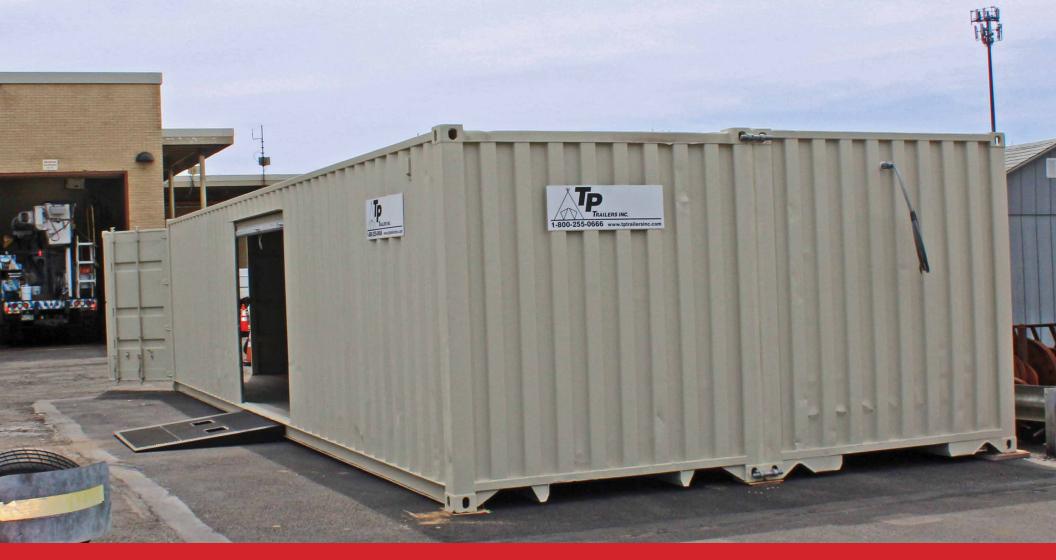

### PECO PLACED THE ORDER & OUR IN-HOUSE FABRICATORS ANSWERED THE CALL WITH THIS 40' DOUBLE WIDE CUSTOM STORAGE UNIT.