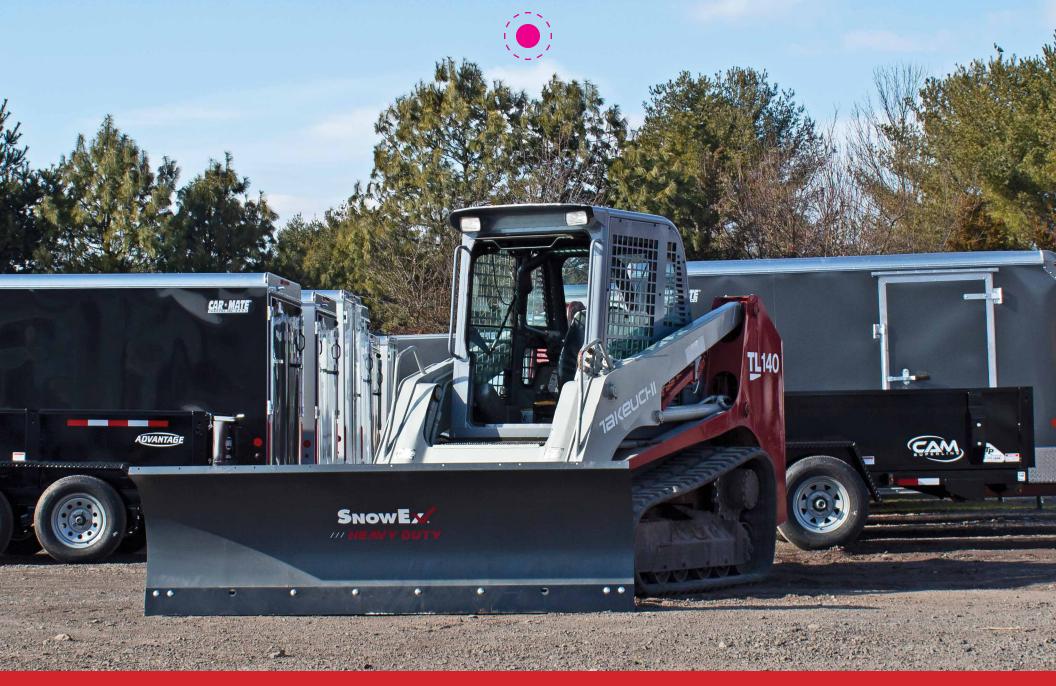

### OUR TEAM INSTALLED A SNOWEX HEAVY DUTY SERIES MILD STEEL PLOW ON THIS TAKEUCHI TL140 SKID STEER FOR A BUSY AT-HOME CUSTOMER.