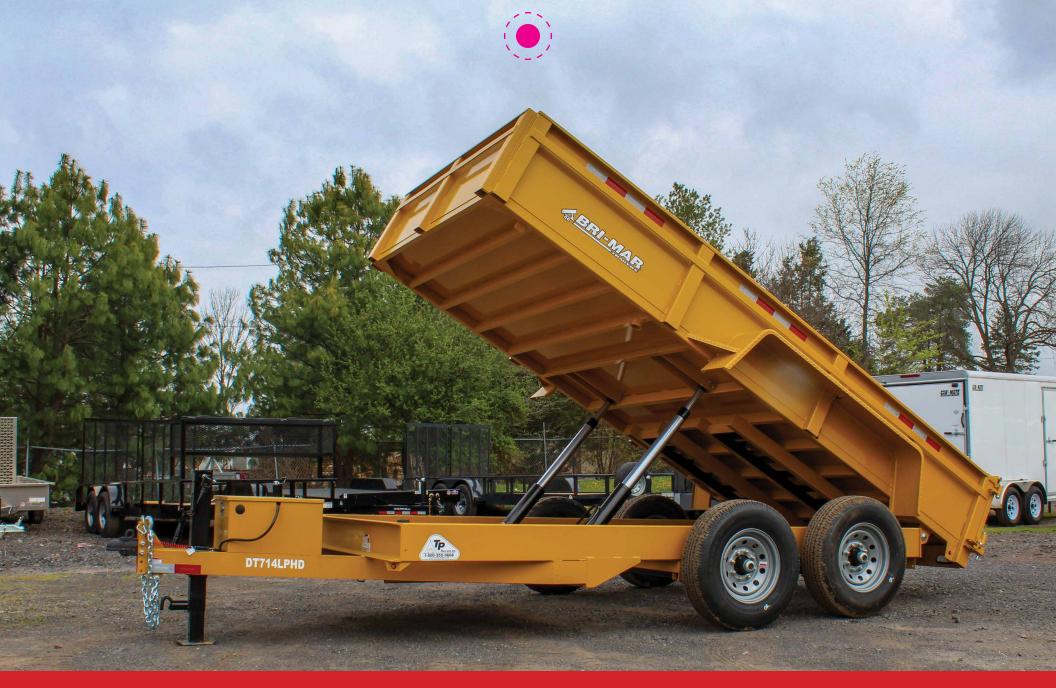

703 W. Ridge Pike Limerick, PA 19468

THE BRI-MAR LPHD SERIES DUMP TRAILERS ARE DESIGNED FOR REGULAR HEAVY DUTY COMMERCIAL USE. (SHOWN HERE IN CAT YELLOW)