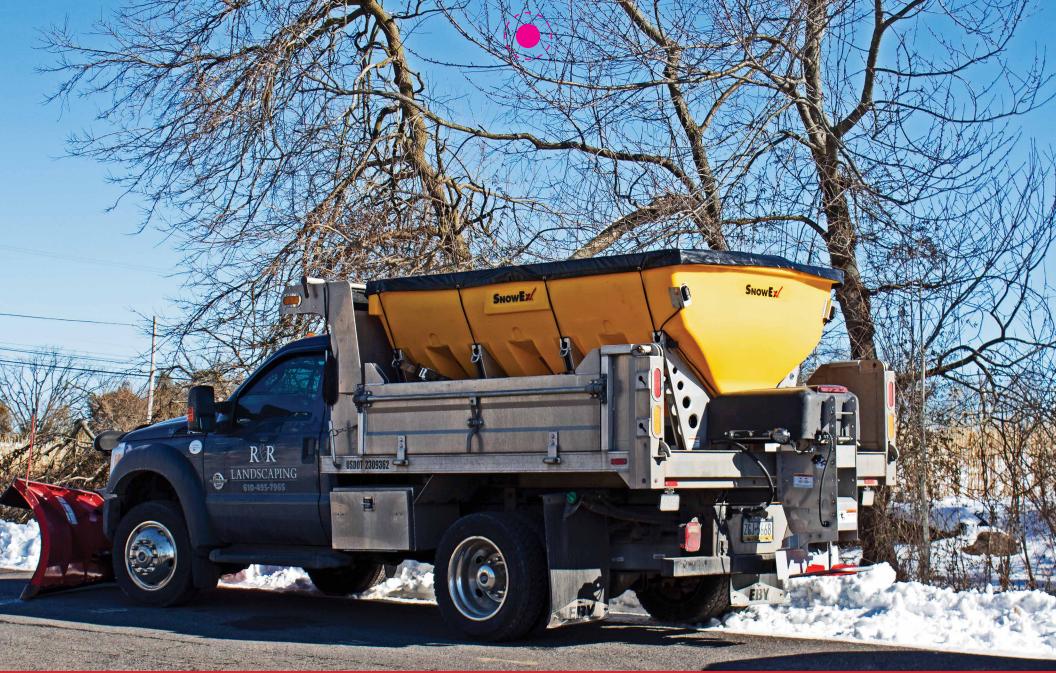

FEBRUARY

13 14 15 16 17 18 19 20 21 22 23 24 25 26 27 28

10 11 12 17 18 19

APRIL

13 20 27

703 W. Ridge Pike Limerick, PA 19468

THIS SNOWEX POLY HELIX SALT SPREADER WAS MOUNTED AND INSTALLED INTO THE TRUCK BODY OF THIS UNIT REQUESTED BY LONG TIME CUSTOMER, R & R LANDSCAPING.