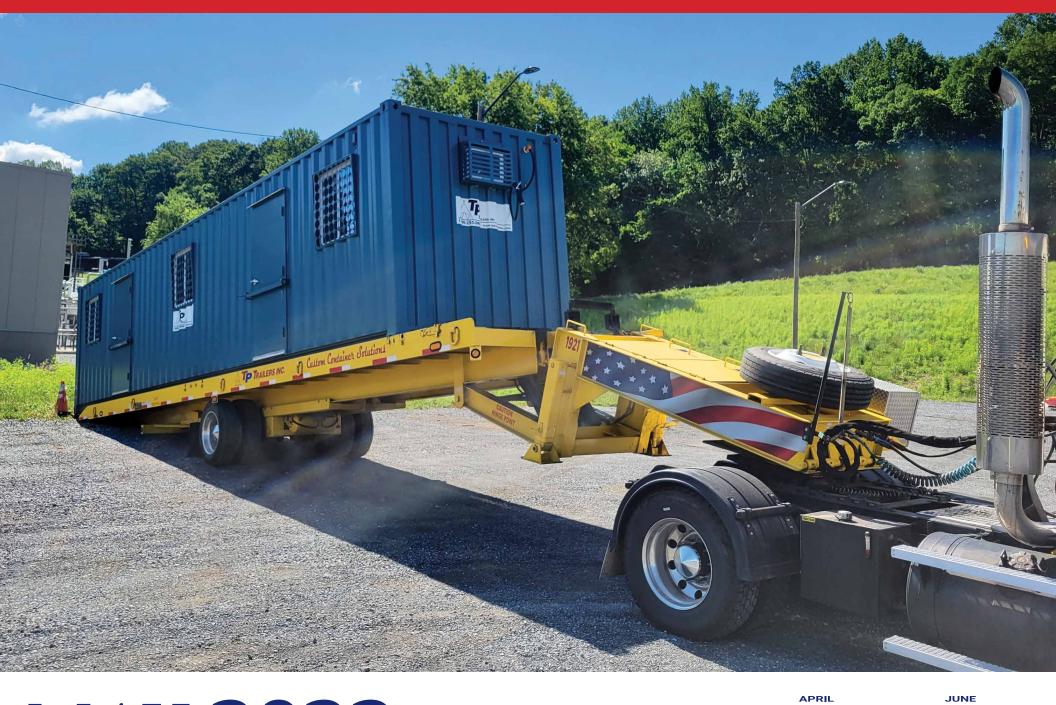

### PECO PLACED THE ORDER & OUR IN-HOUSE FABRICATORS ANSWERED THE CALL WITH THIS 40' DOUBLE WIDE CUSTOM STORAGE UNIT.