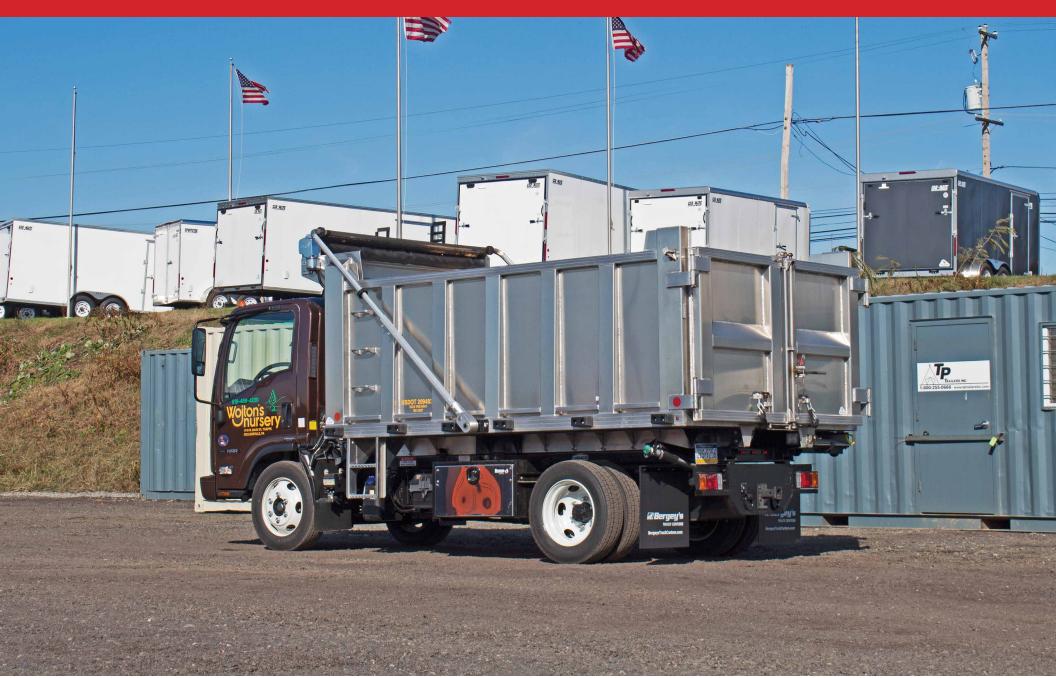

### WOJTON'S NURSERY HAD THIS CUSTOM BUILT ALUMINUM LANDSCAPE DUMP BODY INSTALLED ON TO THEIR ISUZU TRUCK.