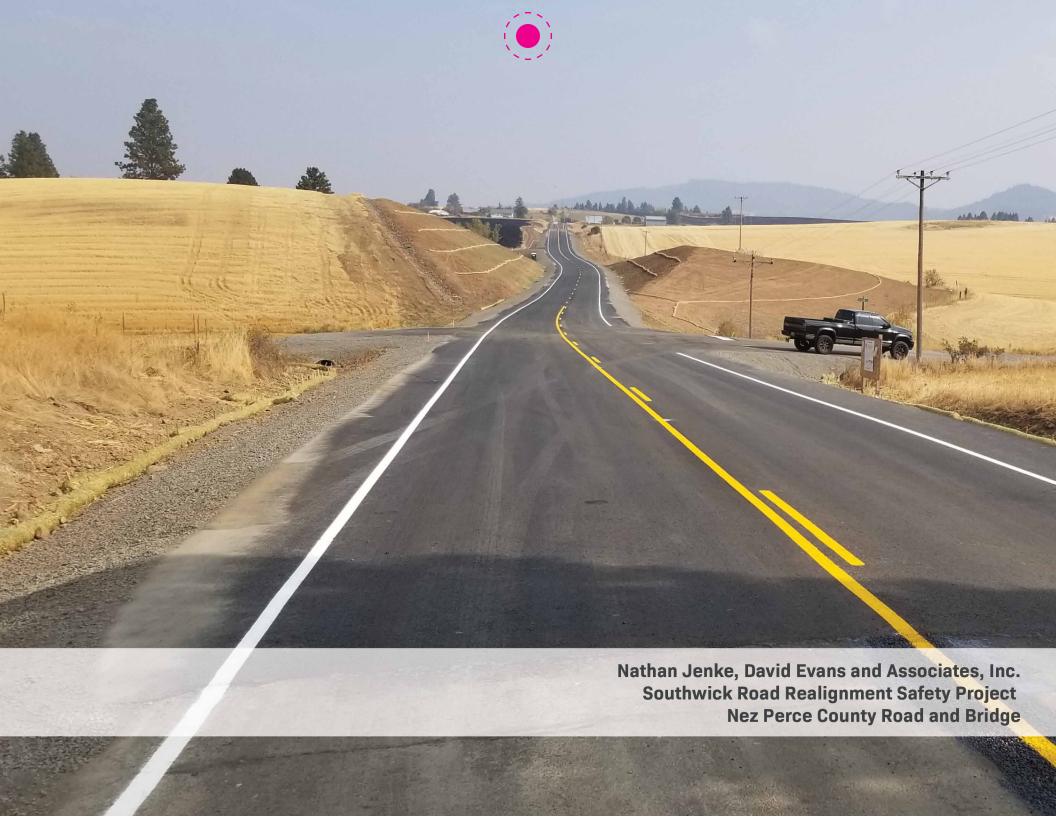

### **Local Highway Technical Assistance Council**

Address: 3330 Grace St. Boise, ID 83703

|    | APRIL |    |    |    |    |    |  |  |  |  |
|----|-------|----|----|----|----|----|--|--|--|--|
| S  | М     | Т  | W  | Т  | F  | s  |  |  |  |  |
|    |       |    |    |    | 1  | 2  |  |  |  |  |
| 3  | 4     | 5  | 6  | 7  | 8  | 9  |  |  |  |  |
| 10 | 11    | 12 | 13 | 14 | 15 | 16 |  |  |  |  |
| 17 | 18    | 19 | 20 | 21 | 22 | 23 |  |  |  |  |
| 24 | 25    | 26 | 27 | 28 | 29 | 30 |  |  |  |  |