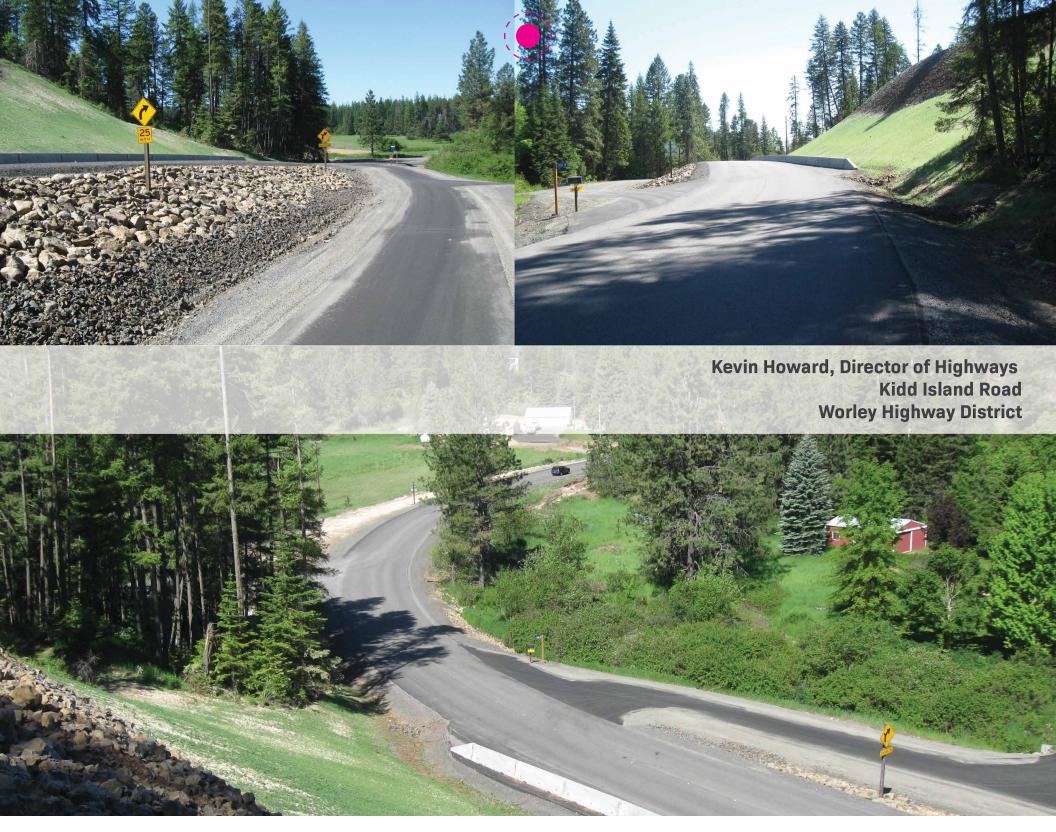

### **Local Highway Technical Assistance Council**

Address: 3330 Grace St. Boise, ID 83703